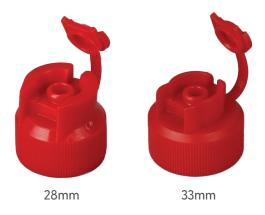

## **CRC** Cap

MRP's Charcoal Lighter **CRC Strap Cap** not only enhances user convenience but also meets the latest industry standards for safety compliance. This advanced closure system is designed to prevent leaks and spills, ensuring a secure seal that maintains the integrity of the product during storage and transport.

MRP's redesigned Charcoal Lighter CR closure complies with soon-to-be enforced updated Consumer Product Safety Commission (CPSC) flame mitigation safety standards.

This pry-open child resistant strap cap is designed to help prevent burn injuries. By aligning with the new regulatory requirements, MRP Solutions demonstrates its commitment to consumer safety, making it a reliable choice for both retailers and consumers seeking high-quality, compliant packaging solutions.

## **Ideal Markets:**

Charcoal lighter, home care, chemicals (windshield washer fluid, auto market & additives and isopropyl alcohol)

| Cap Size: | 28mm and 33mm                |
|-----------|------------------------------|
| Option:   | 13 hole                      |
| Colors:   | A variety of standard colors |
| Material: | LDPE                         |