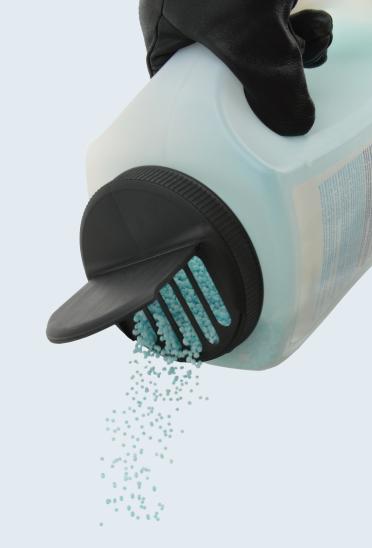

The 110mm Flapper® closure has a clean, contemporary look for maximum shelf impact, and customized embossing. The flap-style slotted or pour orifice options make dispensing product easy and convenient.