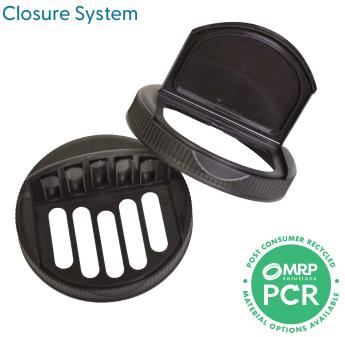

## 110mm Flapper®

The 110mm Flapper® closure has a clean, contemporary look for maximum shelf impact, and customized embossing. The flap-style slotted or pour orifice options make dispensing product easy and convenient.

| Cap Size:    | 110mm                                   |
|--------------|-----------------------------------------|
| Neck Finish: | .400"                                   |
| Option:      | Pour, slotted                           |
| Colors:      | A variety of standard and custom colors |
| Liners:      | Induction and pressure sensitive seals  |
| Material:    | PP                                      |