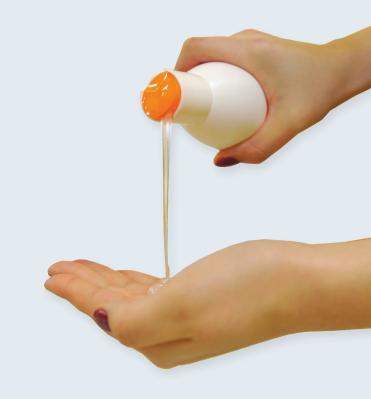

# **Disc Top Closures**

Liquid Dispensing

Ribbed Disc Top

Smooth Disc Top

### **Disc Top Closures**

Disc top closures are perfect for dispensing just the right amount of shampoo, soap, lotion, polish or other squeezable product. With options ranging from smooth to ribbed finishes, domed and flat tops, endless color possibilities, and orifice sizes to fit any dispensing need, disc top closures are a great choice for both brand enhancement and dispensing convenience.

## **Solutions That Consumers Love**

- Controlled dispensing that eliminates the need to remove a cap
- One-hand operation making your container easy to open and close
- Audible snap when closing to ensure product is safely contained
- Variety of sizes and options