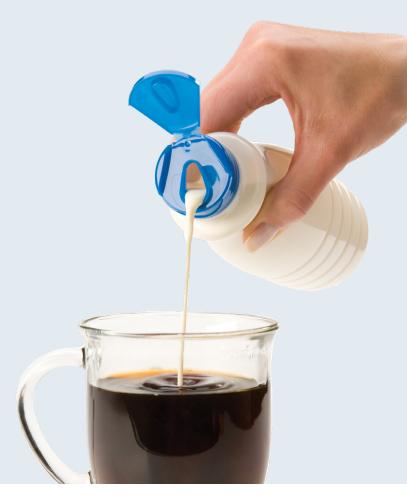

## **LiquiFlapper**<sup>®</sup> Hinged Liquid Dispensing

The **LiquiFlapper**<sup>®</sup> closure offers the perfect combination of ease of use, shelf impact and safe and secure packaging.

- Unique design for controlled dispensing of liquids
- One-piece design with robust hinge
- Easy to open and close

## **Solutions For Consumers:**

| Features                | Benefits                                   |
|-------------------------|--------------------------------------------|
| Convenient dispensing   | Controlled dispensing of pourable products |
| One-hand action         | Ease of opening and closing                |
| Sealed orifice          | Drip resistant                             |
| Audible "snap"          | Denotes security and product freshness     |
| Cut-off pouring feature | Eliminates mess and waste                  |
| Modern appearance       | Shelf impact-builds brand image            |
| Embossing option        | Builds brand awareness                     |