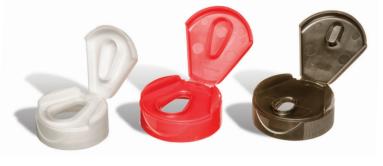

## **Ideal Markets:**

Liquid condiments (marinades, sauces, dressings and syrups), liquid OTC healthcare, home care and other liquids

| Cap Sizes:     | 33mm and 38mm                                                                                                         |
|----------------|-----------------------------------------------------------------------------------------------------------------------|
| Neck Finish:   | .400"                                                                                                                 |
| Options:       | Tear drop orifice (for less viscous<br>products), and medium-spout orifice<br>38mm only (for higher viscous products) |
| Skirt Surface: | Glossy (33mm and 38mm)<br>Ribbed (38mm only)                                                                          |
| Colors:        | A variety of standard and custom colors                                                                               |
| Liners:        | Induction and foam                                                                                                    |