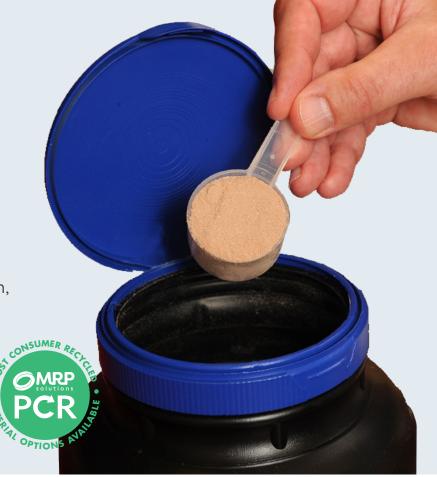

## MegaFlap® Hinged Dispensing

The **MegaFlap** Closure has a full open orifice for easy access, and a clean, contemporary look for maximum shelf impact, and customized embossing.

- · Easy & Convenient Access
- · User Friendly
- · Clean, contemporary look for maximum shelf impact

## **Key Consumer Benefits:**

| Features                        | Benefits                                          |  |
|---------------------------------|---------------------------------------------------|--|
| Full Open Orifice               | Convenient access, no unscrewing of lid           |  |
| One Hand Action                 | Ease of opening & closing                         |  |
| Positive Snap upon<br>Reclosing | Consumers know product is safely contained, fresh |  |
| User Friendly Opening<br>Divot  | Effortless, painless and secure opening           |  |
| Scoop Retention                 | Consumers know where scoop can be found           |  |