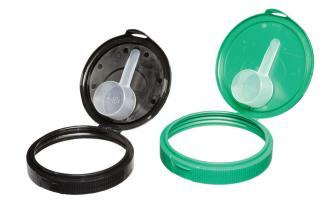

## MegaFlap® Hinged Dispensing

The **MegaFlap** Closure has a full open orifice for easy access, and a clean, contemporary look for maximum shelf impact, and customized embossing.

- · Easy & Convenient Access
- · User Friendly
- · Clean, contemporary look for maximum shelf impact

## **Key Manufacturer Benefits:**

| Features                         | Benefits                         |
|----------------------------------|----------------------------------|
| Clean, Modern Look               | Shelf Impact, Builds Brand Image |
| Large Embossing Area             | Builds Brand Awareness           |
| Profile Similar to CT<br>Closure | No Added Cost to Converting      |

## **Ideal Markets:**

Nutritional Supplements, Snacks, Ice Melt, Lawn Care, Pet Food, Dry Household Products.

| Cap Sizes:   | 120mm                                  |
|--------------|----------------------------------------|
| Neck Finish: | 400"                                   |
| Option:      | Full Open Orifice                      |
| Colors:      | Standard and custom colors available   |
| Liners:      | Induction and pressure sensitive seals |