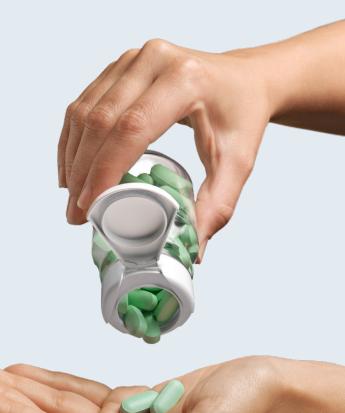

## NutraGen II® Hinged Dispensing

**NutraGen II**<sup>®</sup> closures provide convenient dispensing of pills, or gummies large or small.

- Contemporary design sets your brand apart, enhances shelf impact and builds brand loyalty
- One-piece design with robust hinge ensures production line efficiency
- Easy to open and close
- Surface allows printed or embossed options to support brand image and perceived value
- Variety of sizes with full orifice allows for SKU consolidation

## **Solutions For Consumers:**

| Features                      | Benefits                                                                   |  |
|-------------------------------|----------------------------------------------------------------------------|--|
| Flap style dispensing         | No lost caps, product freshness, no cap<br>removal necessary, easy to pour |  |
| Full open orifice             | Convenient dispensing of large and small pills                             |  |
| Lid stays open                | Flap does not interfere with dispensing flow                               |  |
| Positive snap upon re-closing | Denotes security and product freshness                                     |  |